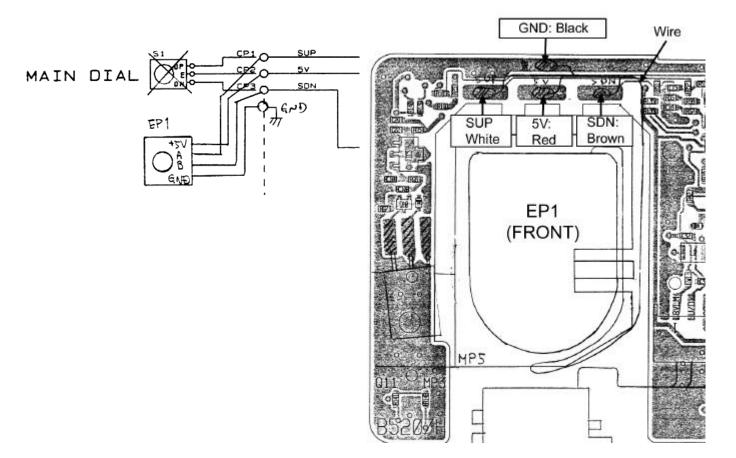

### How to Change the SW-159 to RMS-20 New Rotary Encoder:

Following pictures are wiring connection of the RSM20 new rotary encoder.

We have carried out this parts replacement from the following serial numbers.